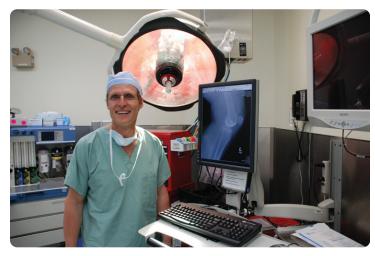

# The 2019 Deogracias "Deo" P. Esguerra, MD Service Award

Dr. Robert Beattie earned the "Deo" P. Esguerra, MD Service Award and is pictured here with (from left to right) Former CEO Jill Berry Bowen, RN, Beattie's wife Jane Catton, daughter Cate, son Cameron and Chief Medical Officer, Dr. John Minadeo.

Dr. Robert Beattie of the Northwestern Orthopaedic & Rehabilitation Center was honored with the Deogracias "Deo" P. Esguerra, MD Service Award at NMC's Medical Staff Appreciation Dinner held in November 2019.